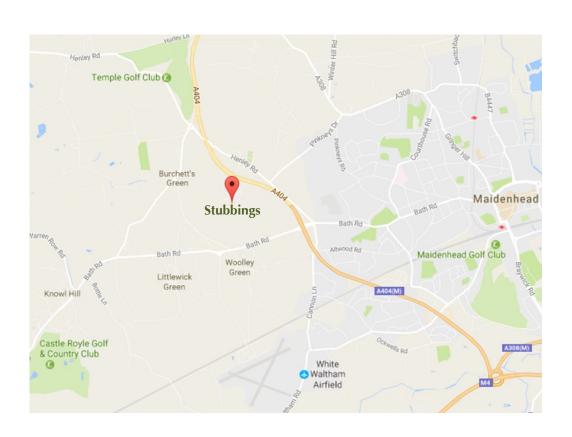

### Location

Despite its tranquil and countryside setting Stubbings House is located just 20 minutes from Heathrow International Airport and 45 minutes by road to central London. Train access is provided by the nearby Maidenhead station which is served by the new Elizabeth Underground line, providing direct access to stations across London. The M4 motorway, offering quick access to the East and West, is within 2 miles, with the M40 motorway, giving access to Oxford and the North, is within 4 miles.

Stubbings Estate Henley Road Maidenhead SL66QL

www.stubbingsgroup.com 01628820140

M4 (J8/9) 5 minutes

M40 (J4) 10 minutes

Heathrow 20 minutes