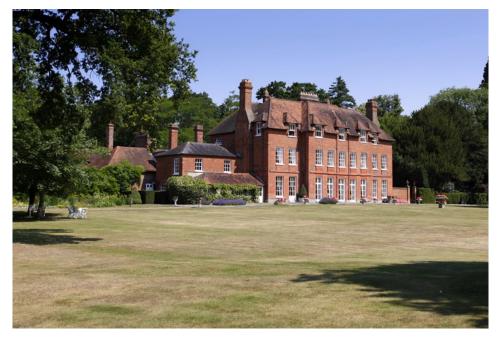

### **Background to Stubbings House** & Estate

The Grade II listed Manor house dates back to 1750, following which extensive additions were made in the Victorian period including a 2 acre walled garden. Set in 85 acres of mature parkland, the garden is dominated by two massive Cedar trees (*Cedrus libani*) thought to have been planted around the date of Mozart's birth.