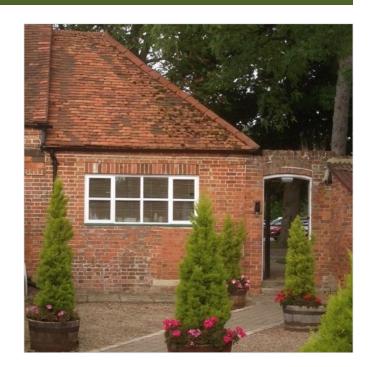

rian period including a 2 acre walled garden. Set in 85 acres of mature parkland, the garden is dominated by two massive Cedar trees (*Cedrus libani*) thought to have been planted around the date of Mozart's birth.

In 1940 the house was inhabited by Queen Wilhelmina of the Netherlands when she moved away from the blitz in London. During this period a garrison of her private guard camped out in the adjoining woodland, and she was often sighted cycling around local villages in the area.

#### Café

Stubbings benefits from its own café which is open during normal business hours, 7 days per week. The café is the ideal place to pick up a coffee, breakfast, light bite, or lunch. Free Wifi is also available in the Café (subject to fair usage). For more information please visit our website.







### Location

Despite its tranquil and countryside setting Stubbings House is located just 20 minutes from Heathrow International Airport and 45 minutes by road to central London. Train access is provided by the nearby Maidenhead station which is served by the new Elizabeth Underground line, providing direct access to stations across London. The M4 motorway, offering quick access to the East and West, is within 2 miles, with the M40 motorway, giving access to Oxford and the North, is within 4 miles.



Stubbings Estate Henley Road Maidenhead SL66QL

www.stubbingsgroup.com 01628820140



M4 (J8/9) 5 minutes

M40 (J4) 10 minutes

Heathrow 20 minutes